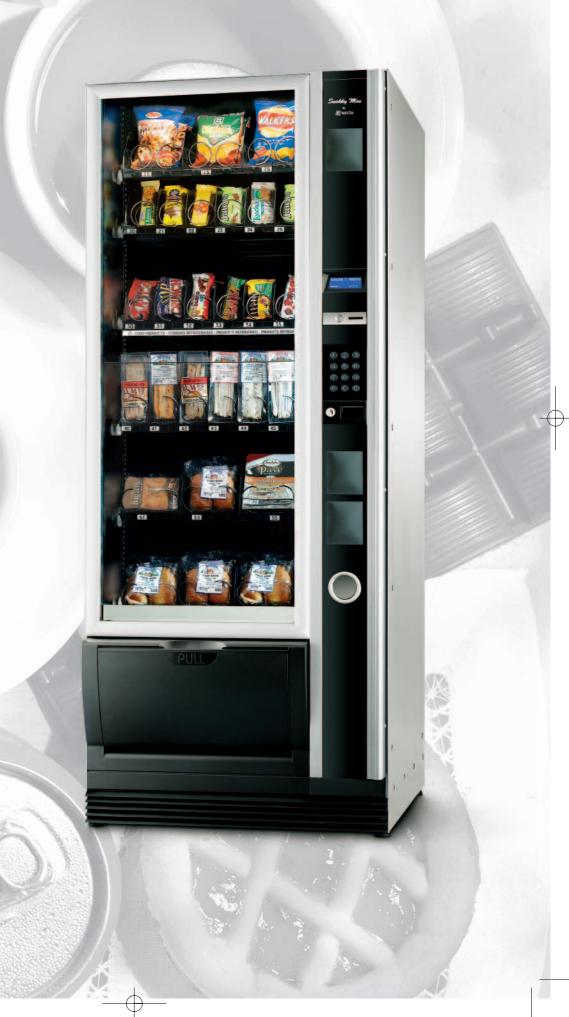

# SNAKKY MAX FOOD

SNAKKY MAX FOOD is capable of dispensing a large number of snacks, and at the same time is fitted with fresh food products disposed on a minimum of 2 till a maximum of 4 trays, which maintain a temperature lower than 4°C, while the three upper trays are reserved to snack products with a temperature between 8° and 15°C.

### **USER INTERFACE**

Offering optimum product visibility for easy identification of the items and simple selection, via the numeric keypad. Is possible to programme the selection numbers of the numeric keypad to allow virtual selections and FIFO selections. FIFO modality allows an uniform emptying of the machine, a frontal machine always full and an optimal temperature of the products.

- Slightly tilted blue alphanumeric display with 4 lines and 20 characters
- Sound signal at the end of the product dispensing sequence
- Ergonomic compartment which opens outward to ensure easy access to the dispensed product even with one hand.