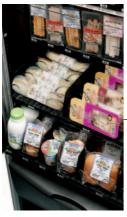

# SNAKKY MAX FOOD

SNAKKY MAX FOOD is capable of dispensing a large number of snacks, and at the same time is fitted with fresh food products disposed on a minimum of 2 till a maximum of 4 trays, which maintain a temperature lower than 4°C, while the three upper trays are reserved to snack products with a temperature between 8° and 15°C.

Furthermore, the anticondensation system also eliminates moisture from the product dispensing compartment. Thanks to the proper kit it is possible to dispense bread sticks 22.5 to 30 cm long, in addition to the standard triangular sandwiches.